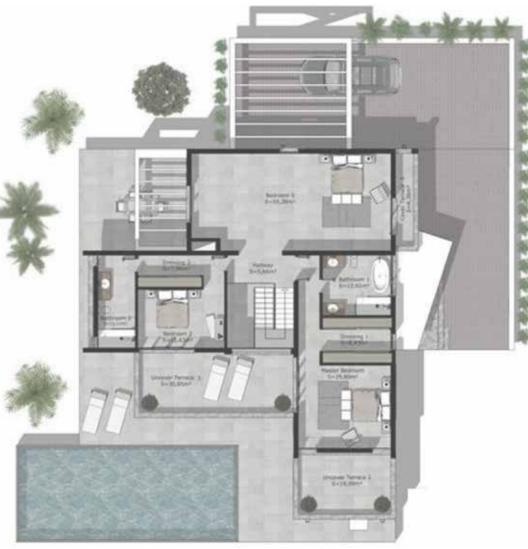

# CONTEMPORARY DESIGN

The three modern and spectacular villas boast large plots of over 1200 m<sup>2</sup>, an impressive entrance area with double carport plus off road guest parking.

Each property is 386 m² built with nearly 200 m² of terraces and a large 59 m² private swimming pool. There are 2 bedrooms on the ground floor and 2 further bedrooms and a large multiuse room of the first floor, which can be used as an office, gymnasium or cinema room. At an extra cost the multiuse room can be replaced by one or two additional bedrooms and a bathroom.

# Upper Floor

Featuring a large master bedroom suite with spacious dressing room, a second double bedroom with en-suite bathroom and 52 m<sup>2</sup> versatile multiuse room (with option to upgrade to include 1 or 2 additional bedrooms and a bathroom).