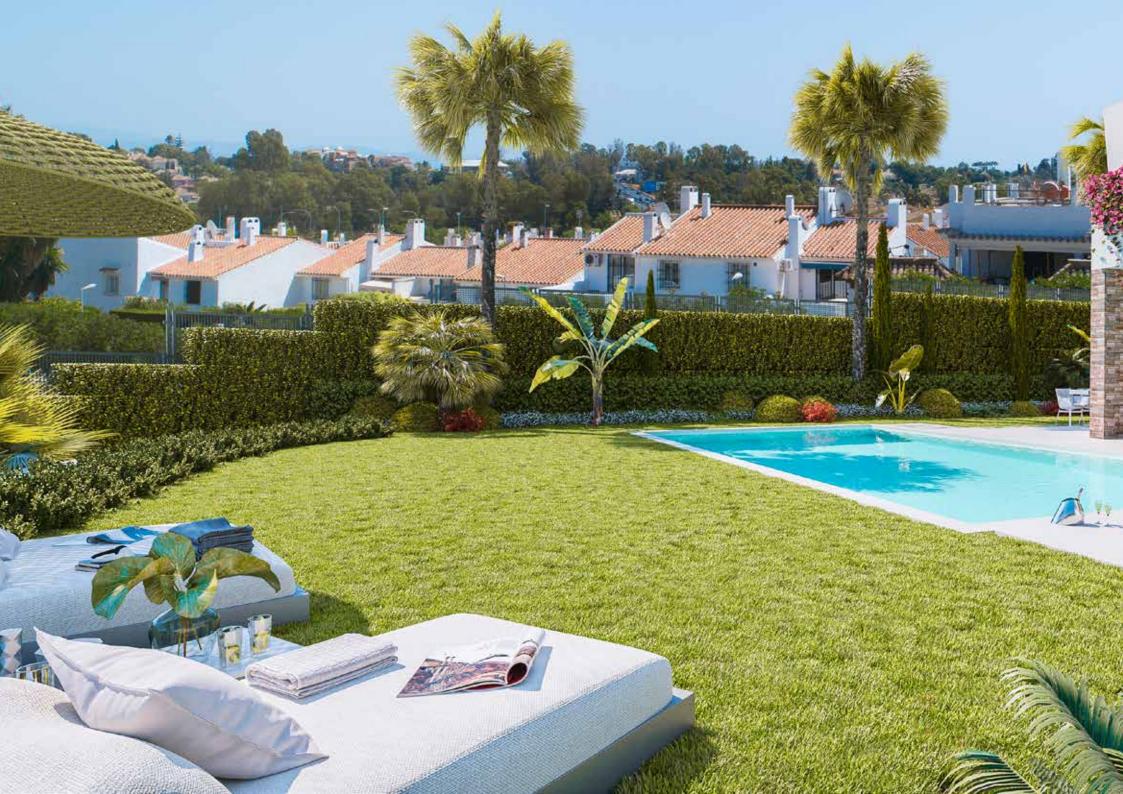

# CONTEMPORARY DESIGN

The three modern and spectacular villas boast large plots of over 1200 m<sup>2</sup>, an impressive entrance area with double carport plus off road guest parking.

Each property is 386 m² built with nearly 200 m² of terraces and a large 59 m² private swimming pool. There are 2 bedrooms on the ground floor and 2 further bedrooms and a large multiuse room of the first floor, which can be used as an office, gymnasium or cinema room. At an extra cost the multiuse room can be replaced by one or two additional bedrooms and a bathroom.

The 3 villas are situated on large elevated plots with stunning views of the *La Concha* mountain of Marbella, in an established and attractive neighbourhood within walking distance of local amenities and some excellent restaurants.