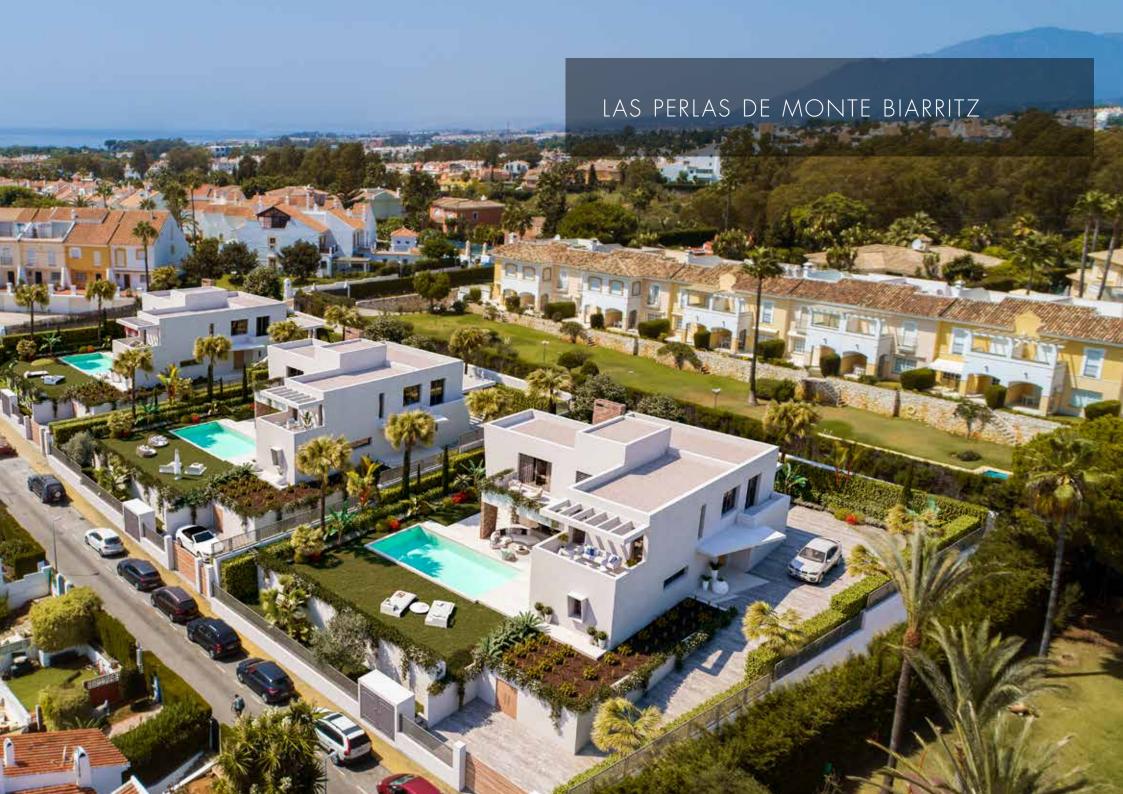

# LAS PERLAS DE MONTE BIARRITZ

This is a new development of modern villas located in a well established residential area. The villas themselves enjoy spacious internal living areas over 2 floors on large plots.

# CONTEMPORARY DESIGN

The three modern and spectacular villas boast large plots of over 1200 m<sup>2</sup>, an impressive entrance area with double carport plus off road guest parking.

Each property is 386 m² built with nearly 200 m² of terraces and a large 59 m² private swimming pool. There are 2 bedrooms on the ground floor and 2 further bedrooms and a large multiuse room of the first floor, which can be used as an office, gymnasium or cinema room. At an extra cost the multiuse room can be replaced by one or two additional bedrooms and a bathroom.

The 3 villas are situated on large elevated plots with stunning views of the *La Concha* mountain of Marbella, in an established and attractive neighbourhood within walking distance of local amenities and some excellent restaurants.