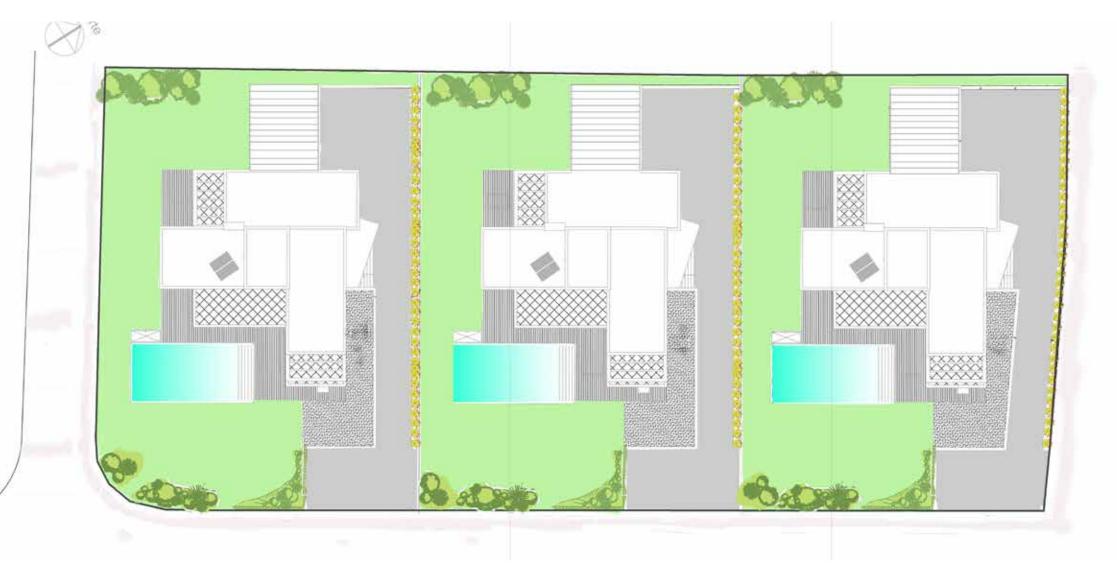

# CONTEMPORARY DESIGN

The three modern and spectacular villas boast large plots of over 1200 m<sup>2</sup>, an impressive entrance area with double carport plus off road guest parking.

Each property is 386 m² built with nearly 200 m² of terraces and a large 59 m² private swimming pool. There are 2 bedrooms on the ground floor and 2 further bedrooms and a large multiuse room of the first floor, which can be used as an office, gymnasium or cinema room. At an extra cost the multiuse room can be replaced by one or two additional bedrooms and a bathroom.

The 3 villas are situated on large elevated plots with stunning views of the *La Concha* mountain of Marbella, in an established and attractive neighbourhood within walking distance of local amenities and some excellent restaurants.