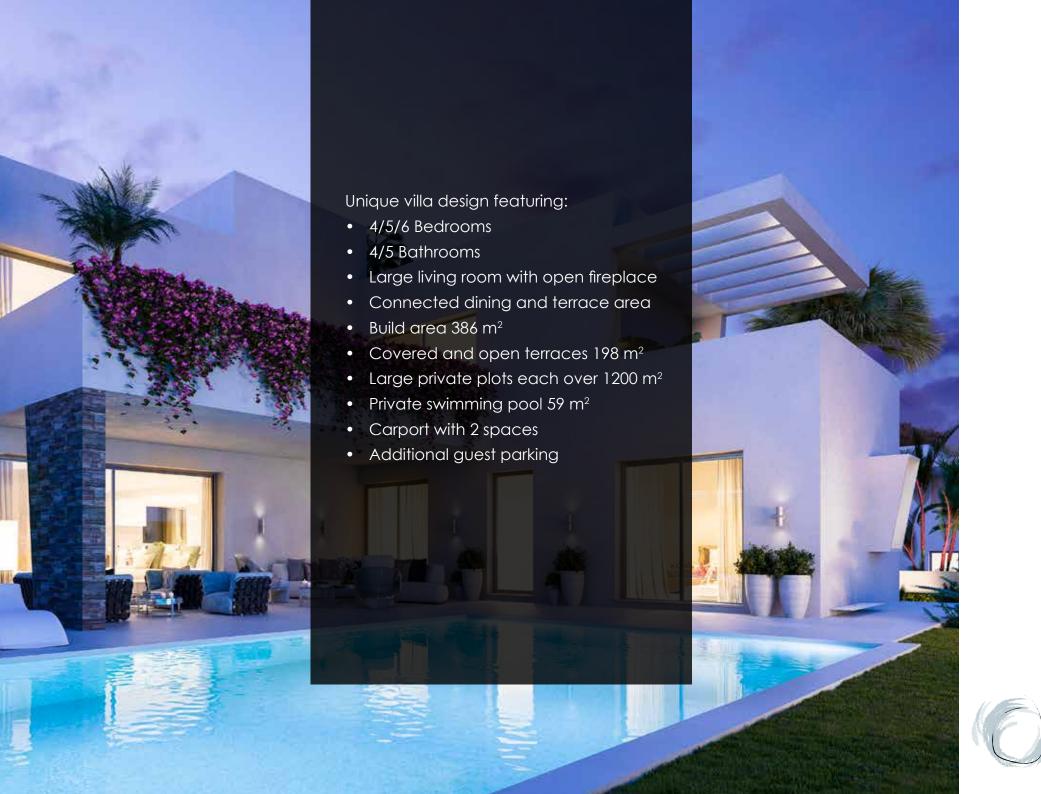

# CONTEMPORARY DESIGN

The three modern and spectacular villas boast large plots of over 1200 m<sup>2</sup>, an impressive entrance area with double carport plus off road guest parking.

Each property is 386 m² built with nearly 200 m² of terraces and a large 59 m² private swimming pool. There are 2 bedrooms on the ground floor and 2 further bedrooms and a large multiuse room of the first floor, which can be used as an office, gymnasium or cinema room. At an extra cost the multiuse room can be replaced by one or two additional bedrooms and a bathroom.