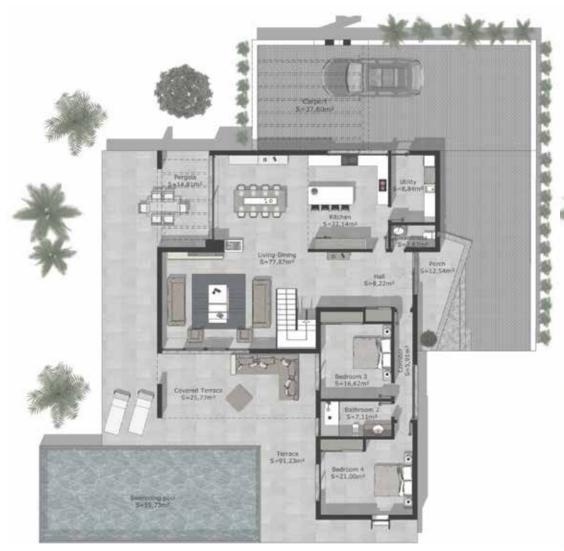

# CONTEMPORARY DESIGN

The three modern and spectacular villas boast large plots of over 1200 m<sup>2</sup>, an impressive entrance area with double carport plus off road guest parking.

Each property is 386 m² built with nearly 200 m² of terraces and a large 59 m² private swimming pool. There are 2 bedrooms on the ground floor and 2 further bedrooms and a large multiuse room of the first floor, which can be used as an office, gymnasium or cinema room. At an extra cost the multiuse room can be replaced by one or two additional bedrooms and a bathroom.

#### **Ground Floor**

Featuring a central vertical fireplace between the dining room and open plan living area and floating wooden stairs to the first floor. Huge terraced areas lead out into the spacious fully landscaped contemporary gardens.