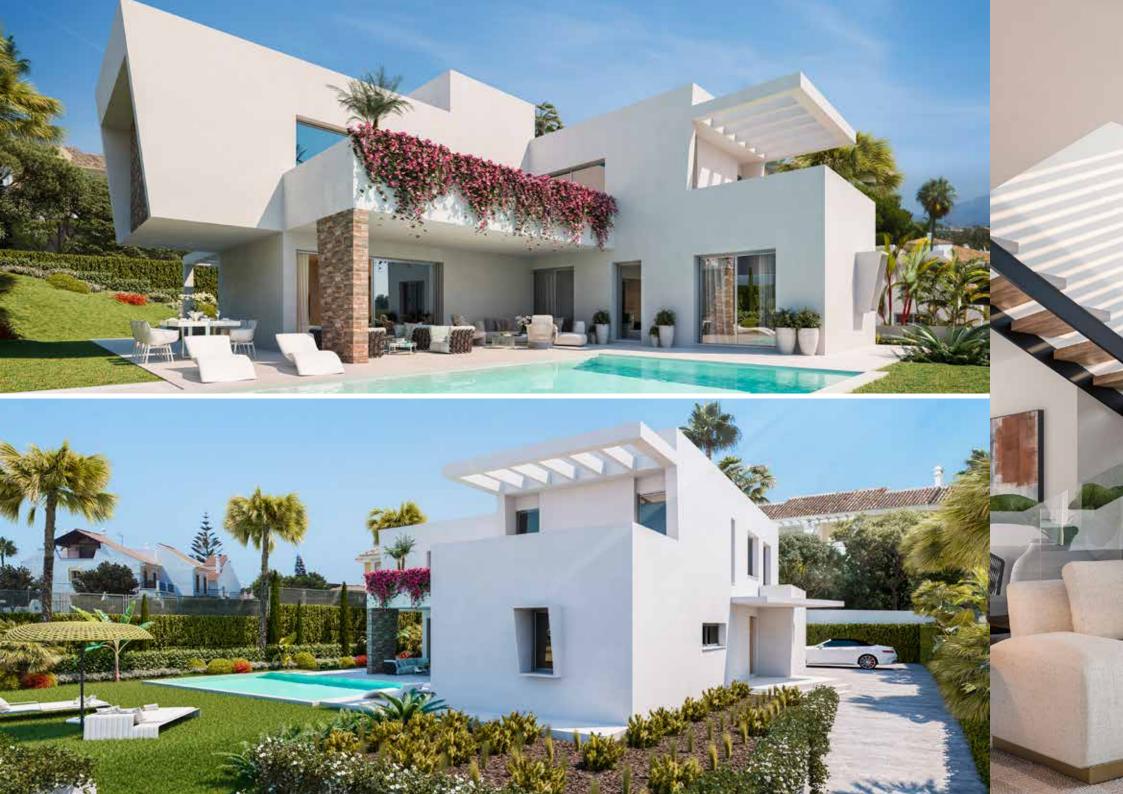

# CONTEMPORARY DESIGN

The three modern and spectacular villas boast large plots of over 1200 m<sup>2</sup>, an impressive entrance area with double carport plus off road guest parking.

Each property is 386 m² built with nearly 200 m² of terraces and a large 59 m² private swimming pool. There are 2 bedrooms on the ground floor and 2 further bedrooms and a large multiuse room of the first floor, which can be used as an office, gymnasium or cinema room. At an extra cost the multiuse room can be replaced by one or two additional bedrooms and a bathroom.

#### **Ground Floor**

Featuring a central vertical fireplace between the dining room and open plan living area and floating wooden stairs to the first floor. Huge terraced areas lead out into the spacious fully landscaped contemporary gardens.

# Upper Floor

Featuring a large master bedroom suite with spacious dressing room, a second double bedroom with en-suite bathroom and 52 m<sup>2</sup> versatile multiuse room (with option to upgrade to include 1 or 2 additional bedrooms and a bathroom).