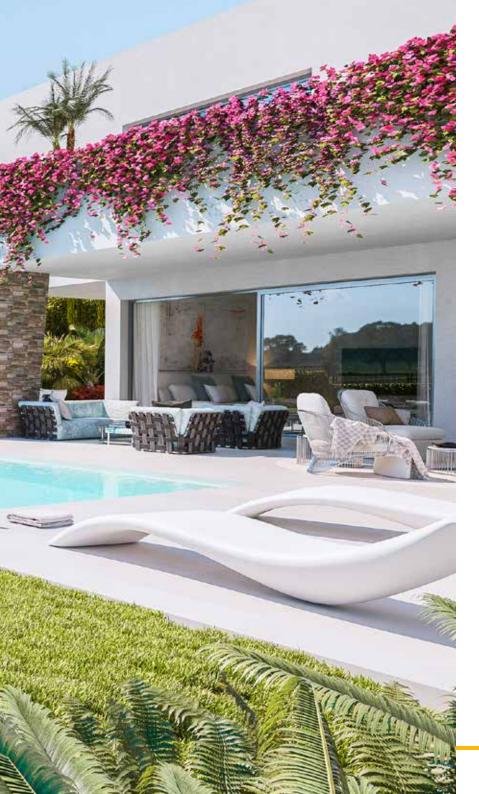

# LAS PERLAS DE MONTE BIARRITZ

This is a new development of modern villas located in a well established residential area. The villas themselves enjoy spacious internal living areas over 2 floors on large plots.

# CONTEMPORARY DESIGN

The three modern and spectacular villas boast large plots of over 1200 m<sup>2</sup>, an impressive entrance area with double carport plus off road guest parking.

Each property is 386 m² built with nearly 200 m² of terraces and a large 59 m² private swimming pool. There are 2 bedrooms on the ground floor and 2 further bedrooms and a large multiuse room of the first floor, which can be used as an office, gymnasium or cinema room. At an extra cost the multiuse room can be replaced by one or two additional bedrooms and a bathroom.

#### **Ground Floor**

Featuring a central vertical fireplace between the dining room and open plan living area and floating wooden stairs to the first floor. Huge terraced areas lead out into the spacious fully landscaped contemporary gardens.